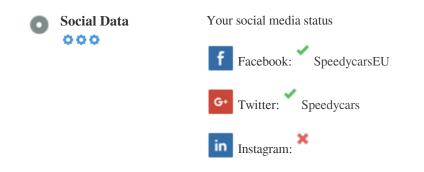

### Social

Social data refers to data individuals create that is knowingly and voluntarily shared by them.

Cost and overhead previously rendered this semi-public form of communication unfeasible.

But advances in social networking technology from 2004-2010 has made broader concepts of sharing possible.