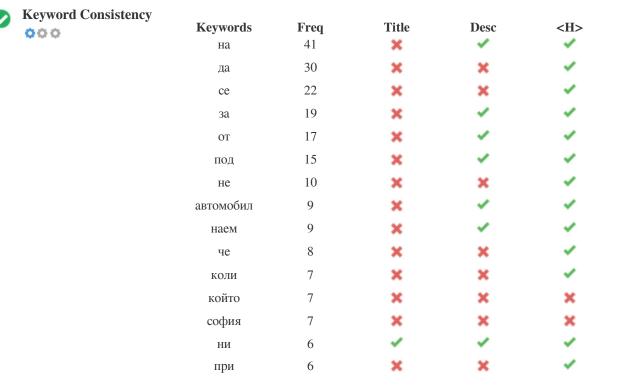

This table highlights the importance of being consistent with your use of keywords.

To improve the chance of ranking well in search results for a specific keyword, make sure you include it in some or all of the following: page URL, page content, title tag, meta description, header tags, image alt attributes, internal link anchor text and backlink anchor text.