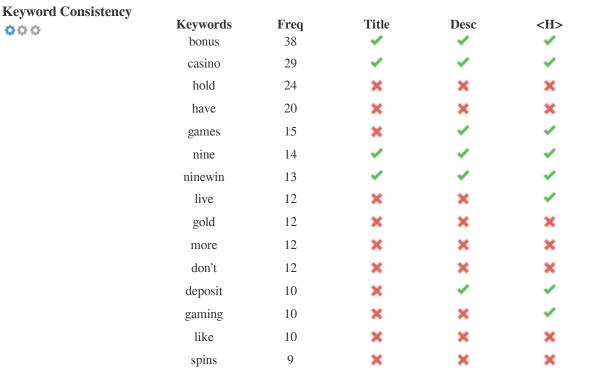

This table highlights the importance of being consistent with your use of keywords.

To improve the chance of ranking well in search results for a specific keyword, make sure you include it in some or all of the following: page URL, page content, title tag, meta description, header tags, image alt attributes, internal link anchor text and backlink anchor text.