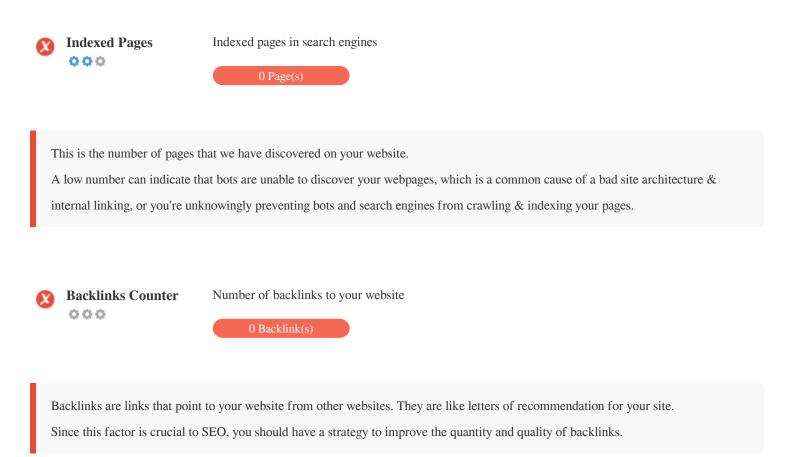

#### **Link Analysis**

**In-Page Links** 

000

We found a total of 0 links including both internal & external links of your site

| Anchor | Туре | Follow |  |
|--------|------|--------|--|
|        |      |        |  |

While there's no exact limit to the number of links you should include on a page, best practice is to avoid exceeding 200 links.

Links pass value from one page to another, but the amount of value that can be passed is split between all of the links on a page. This means that adding unnecessary links will dilute the potential value attributed to your other links.